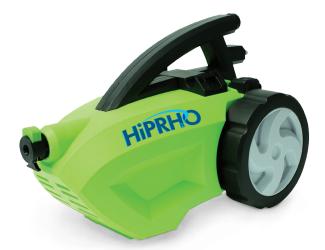

## **STAND OUT FROM THE CROWD** Hi-Vis, Hi-Pressure, HiPRHO

A Range of robust and reliable **High Pressure Washer machines** - suitable for domestic, commercial & industrial use.

**BY01-HBE** Compact and strong, perfect for smaller jobs & easily stores away. **BY01-VBS** 

Extremely versatile washer, perfect for domestic, commercial & industrial use.

70 Bar

90 Bar

| HIPRIPO COO | HiPRHO High Pressure Washer<br>BY01-HBE                                                                                                             |                                                                                                                                                       |
|-------------|-----------------------------------------------------------------------------------------------------------------------------------------------------|-------------------------------------------------------------------------------------------------------------------------------------------------------|
|             | <ul> <li>New Smart Gun with<br/>360° rotation and quick<br/>connection hose</li> <li>Quick action connection or<br/>both gun and machine</li> </ul> | <ul> <li>Single-handed quick connect nozzles (multi, turbo and angle nozzles)</li> <li>Foot operated switch</li> </ul>                                |
|             | Order Code: BY01-HBE-70         List Price: £115.35         0363         Image: BY01-HBE-70         70       6.5         1.5         115.35         | <ul> <li>Small and compact design for<br/>easy storage</li> <li>Highly portable and hand-held device</li> <li>Operating pressure of 70 bar</li> </ul> |