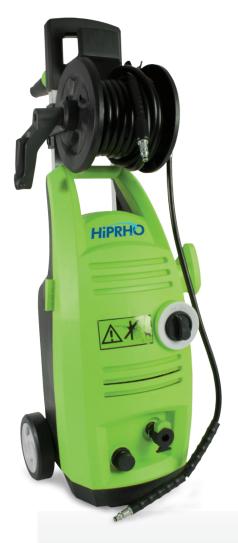

## **STAND OUT FROM THE CROWD** Hi-Vis, Hi-Pressure, HiPRHO

A Range of robust and reliable **High Pressure Washer machines** - suitable for domestic, commercial & industrial use.

**BY01-HBE** Compact and strong, perfect for smaller jobs & easily stores away. **BY01-VBS** 

Extremely versatile washer, perfect for domestic, commercial & industrial use.

70 Bar

90 Bar

| HIPRIPO COO | HiPRHO High Pressure Washer<br>BY01-HBE                                                                                                             |                                                                                                                                                       |
|-------------|-----------------------------------------------------------------------------------------------------------------------------------------------------|-------------------------------------------------------------------------------------------------------------------------------------------------------|
|             | <ul> <li>New Smart Gun with<br/>360° rotation and quick<br/>connection hose</li> <li>Quick action connection or<br/>both gun and machine</li> </ul> | <ul> <li>Single-handed quick connect nozzles (multi, turbo and angle nozzles)</li> <li>Foot operated switch</li> </ul>                                |
|             | Order Code: BY01-HBE-70         List Price: £115.35         0363         Image: BY01-HBE-70         70       6.5         1.5         115.35         | <ul> <li>Small and compact design for<br/>easy storage</li> <li>Highly portable and hand-held device</li> <li>Operating pressure of 70 bar</li> </ul> |