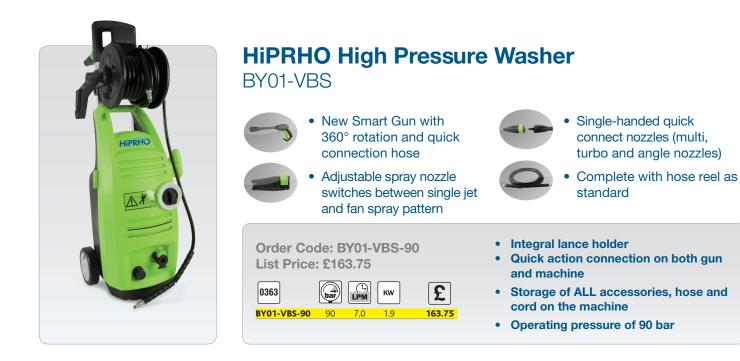

## **STAND OUT FROM THE CROWD** Hi-Vis, Hi-Pressure, HiPRHO

A Range of robust and reliable **High Pressure Washer machines** - suitable for domestic, commercial & industrial use.

**BY01-HBE** Compact and strong, perfect for smaller jobs & easily stores away. **BY01-VBS** 

Extremely versatile washer, perfect for domestic, commercial & industrial use.

70 Bar

90 Bar

| HIPRIPO COO | HiPRHO High Pressure Washer<br>BY01-HBE                                                                                                             |                                                                                                                                                       |
|-------------|-----------------------------------------------------------------------------------------------------------------------------------------------------|-------------------------------------------------------------------------------------------------------------------------------------------------------|
|             | <ul> <li>New Smart Gun with<br/>360° rotation and quick<br/>connection hose</li> <li>Quick action connection or<br/>both gun and machine</li> </ul> | <ul> <li>Single-handed quick connect nozzles (multi, turbo and angle nozzles)</li> <li>Foot operated switch</li> </ul>                                |
|             | Order Code: BY01-HBE-70         List Price: £115.35         0363         Image: BY01-HBE-70         70       6.5         1.5         115.35         | <ul> <li>Small and compact design for<br/>easy storage</li> <li>Highly portable and hand-held device</li> <li>Operating pressure of 70 bar</li> </ul> |